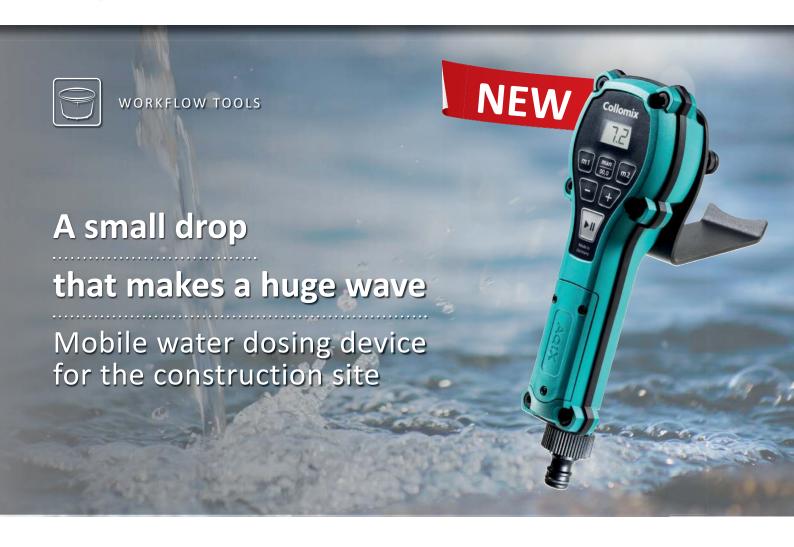

# Water dosing device AQIX

- Reach reliable and high quality mixing results thanks to exact water dosing.
- Save your time for the tough stuff and measure water up to 50% faster.
- Simply set the water amount, attach it to the bucket and press start. AQiX will dose exactly the right quantity of water and stop automatically.
- Leave your measuring buckets at home and give your back a rest.
- Dose water wherever and whenever you want. AQiX is battery powered – making you highly mobile
- 2 memory buttons will safe you time: Once entered, AQiX remembers the required amount of water for you.
- If you ever want to just top up, AQiX can also be used in manual mode metering the water amount dispensed.
- Use AQiX on all common automatic mixers.
- IP Protection Class 64
- AQiX won't let you down: Extremely robust housing for day-to-day use on construction sites.

#### Dosing quantity 0.3-99 quarts ·

· Ideal for automatic mixers ·