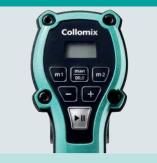

# Water dosing device AQIX

- Reach reliable and high quality mixing results thanks to exact water dosing.
- Save your time for the tough stuff and measure water up to 50% faster.
- Simply set the water amount, attach it to the bucket and press start. AQiX will dose exactly the right quantity of water and stop automatically.
- Leave your measuring buckets at home and give your back a rest.
- Dose water wherever and whenever you want. AQiX is battery powered – making you highly mobile
- 2 memory buttons will safe you time: Once entered, AQiX remembers the required amount of water for you.
- If you ever want to just top up, AQiX can also be used in manual mode metering the water amount dispensed.
- Use AQiX on all common automatic mixers.
- IP Protection Class 64
- AQiX won't let you down: Extremely robust housing for day-to-day use on construction sites.