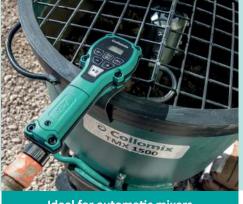

#### Dosing quantity 0.3-99 quarts ·

· Ideal for automatic mixers ·

# Water dosing device AQIX

- Reach reliable and high quality mixing results thanks to exact water dosing.
- Save your time for the tough stuff and measure water up to 50% faster.
- Simply set the water amount, attach it to the bucket and press start. AQiX will dose exactly the right quantity of water and stop automatically.
- Leave your measuring buckets at home and give your back a rest.
- Dose water wherever and whenever you want. AQiX is battery powered – making you highly mobile
- 2 memory buttons will safe you time: Once entered, AQiX remembers the required amount of water for you.
- If you ever want to just top up, AQiX can also be used in manual mode metering the water amount dispensed.
- Use AQiX on all common automatic mixers.
- IP Protection Class 64
- AQiX won't let you down: Extremely robust housing for day-to-day use on construction sites.