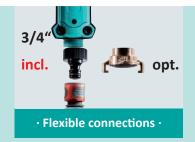

#### **Technical data**

| Preselectable dosing quantities:     | 1 - 99 quarts (1 - 99 ltrs)                    |
|--------------------------------------|------------------------------------------------|
| Flow rate:                           | 10.6 - 26.4 qt/min. ( 10 - 25 ltrs/min)        |
| Max. operating pressure              | 29-87 psi (2-6 bar)                            |
| Accuracy:                            | ± 2%*                                          |
| IP Class:                            | 64                                             |
| Battery (incl.):                     | 2x AA                                          |
| Memory spaces for dosing quantities: | 2                                              |
| Water connection on the device:      | 3/4"                                           |
| Dimensions AQiX (L x W x H):         | 10.2 x 3.2 x 5.5 inch                          |
| Case dimensions (L x W x D):         | 11.4 x 10.0 x 3.5 inch                         |
| Weight:                              | 1,52 lbs.                                      |
| Included in the scope of delivery:   | Water dosing device AQiX,                      |
|                                      | sturdy hard shell case,                        |
|                                      | 1/2" connection adapter,                       |
|                                      | 2x AA batteries                                |
| Art. no.                             | 19042-225                                      |
|                                      | *Deviation at > 3.2 qt / > 0.8gal. / > 3 ltrs. |