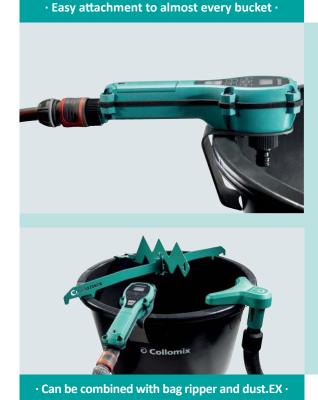

# Water dosing device AQIX

- Reach reliable and high quality mixing results thanks to exact water dosing.
- Save your time for the tough stuff and measure water up to 50% faster.
- Simply set the water amount, attach it to the bucket and press start. AQiX will dose exactly the right quantity of water and stop automatically.
- Leave your measuring buckets at home and give your back a rest.
- Dose water wherever and whenever you want. AQiX is battery powered – making you highly mobile
- 2 memory buttons will safe you time: Once entered, AQiX remembers the required amount of water for you.
- If you ever want to just top up, AQiX can also be used in manual mode metering the water amount dispensed.
- Use AQiX on all common automatic mixers.
- IP Protection Class 64
- AQiX won't let you down: Extremely robust housing for day-to-day use on construction sites.