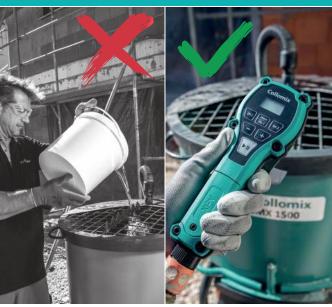

# Water dosing device AQIX

- Reach reliable and high quality mixing results thanks to exact water dosing.
- Save your time for the tough stuff and measure water up to 50% faster.
- Simply set the water amount, attach it to the bucket and press start. AQiX will dose exactly the right quantity of water and stop automatically.
- Leave your measuring buckets at home and give your back a rest.
- Dose water wherever and whenever you want. AQiX is battery powered – making you highly mobile
- 2 memory buttons will safe you time: Once entered, AQiX remembers the required amount of water for you.
- If you ever want to just top up, AQiX can also be used in manual mode metering the water amount dispensed.
- Use AQiX on all common automatic mixers.
- IP Protection Class 64
- AQiX won't let you down: Extremely robust housing for day-to-day use on construction sites.