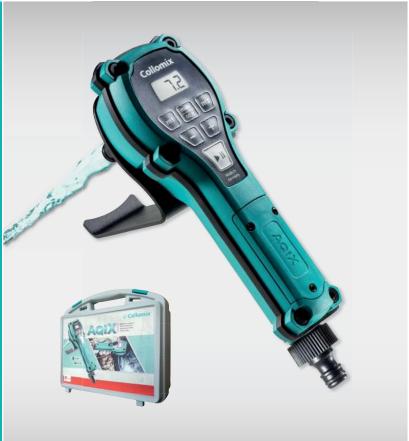

# Water dosing device AQIX

- Reach reliable and high quality mixing results thanks to exact water dosing.
- Save your time for the tough stuff and measure water up to 50% faster.
- Simply set the water amount, attach it to the bucket and press start. AQiX will dose exactly the right quantity of water and stop automatically.
- Leave your measuring buckets at home and give your back a rest.
- Dose water wherever and whenever you want. AQiX is battery powered – making you highly mobile
- 2 memory buttons will safe you time: Once entered, AQiX remembers the required amount of water for you.
- If you ever want to just top up, AQiX can also be used in manual mode metering the water amount dispensed.
- Use AQiX on all common automatic mixers.
- IP Protection Class 64
- AQiX won't let you down: Extremely robust housing for day-to-day use on construction sites.

#### **Technical data**

| Preselectable dosing quantities:     | 1 - 99 quarts (1 - 99 ltrs)                    |
|--------------------------------------|------------------------------------------------|
| Flow rate:                           | 10.6 - 26.4 qt/min. ( 10 - 25 ltrs/min)        |
| Max. operating pressure              | 29-87 psi (2-6 bar)                            |
| Accuracy:                            | ± 2%*                                          |
| IP Class:                            | 64                                             |
| Battery (incl.):                     | 2x AA                                          |
| Memory spaces for dosing quantities: | 2                                              |
| Water connection on the device:      | 3/4"                                           |
| Dimensions AQiX (L x W x H):         | 10.2 x 3.2 x 5.5 inch                          |
| Case dimensions (L x W x D):         | 11.4 x 10.0 x 3.5 inch                         |
| Weight:                              | 1,52 lbs.                                      |
| Included in the scope of delivery:   | Water dosing device AQiX,                      |
|                                      | sturdy hard shell case,                        |
|                                      | 1/2" connection adapter,                       |
|                                      | 2x AA batteries                                |
| Art. no.                             | 19042-225                                      |
|                                      | *Deviation at > 3.2 qt / > 0.8gal. / > 3 ltrs. |