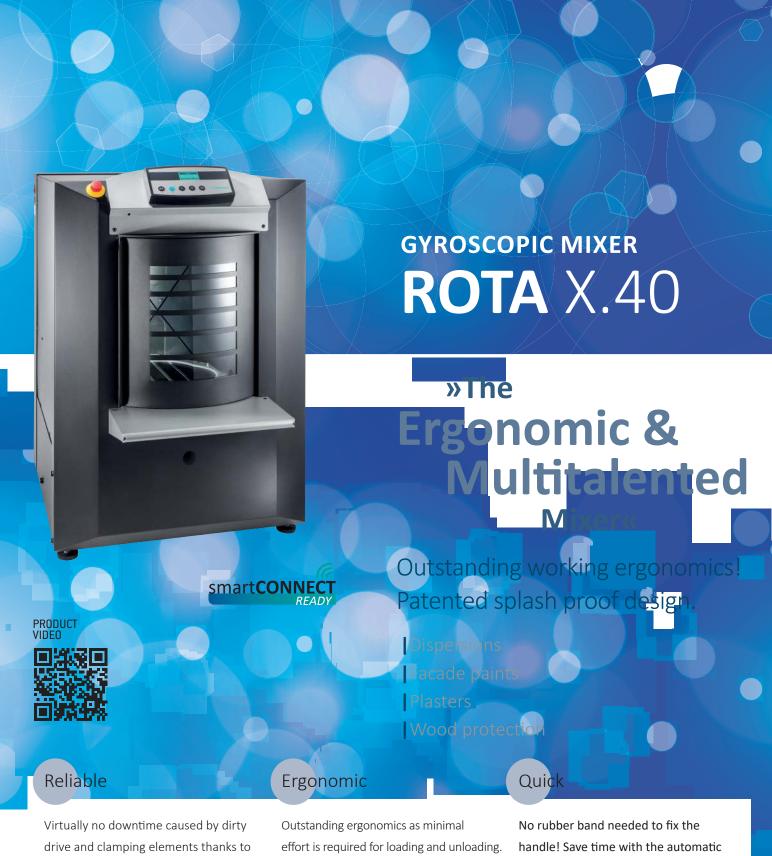

Virtually no downtime caused by dirty drive and clamping elements thanks to the unique & patented protection mechanism. We call it »Splash Guard«.

Outstanding ergonomics as minimal effort is required for loading and unloading Machine loading that doesn't put strain on the back due to easy Push & Slide.

No rubber band needed to fix the handle! Save time with the automatic handle fixation and integral door with an Auto-Open-Function. The mixer is waiting for you - not you for the mixer!

## Features

- Simple and space-saving handling due to automatically opening integral door.
- Complete »auto-mixing function«: Start by pushing the auto-button or start machine automatically by simply closing the door.
- Accelerometer for detecting vibrations. Automatic parameter adjustment possible.
- High mixing efficiency with very short mixing times.
- Smooth-running with large and heavy containers.
- Low noise emission at the POS due to maintenance-free toothed belt drive.
- Particularly kind to containers due to biaxial mixing of even viscous materials.
- Integration in PoS solutions; can also be combined with roller conveyors.
- smartCONNECT option for remote data tracking and service.